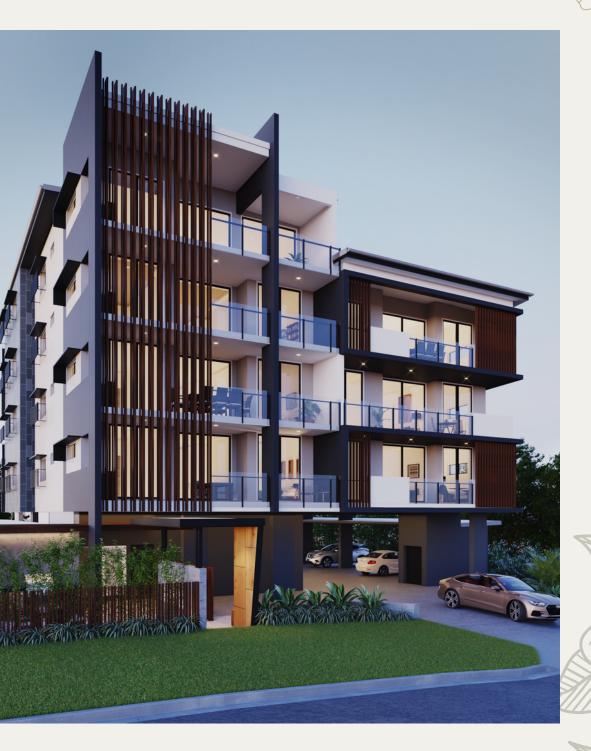

## LEAF

96 - 98 Tenby St, Mt Gravatt East, QLD, 4122

#### The Leaf

- Situated approx 11km from Brisbane CBD
- Nearby to high calibre educational institutions including Griffith University
  (Mount Gravatt and Nathan Campas) and an array of primary and secondary schools
- 15 minutes to Brisbane CBD
- 15 minutes drive to the Brisbane Airport
- 40 Minutes drive to the Gold coast