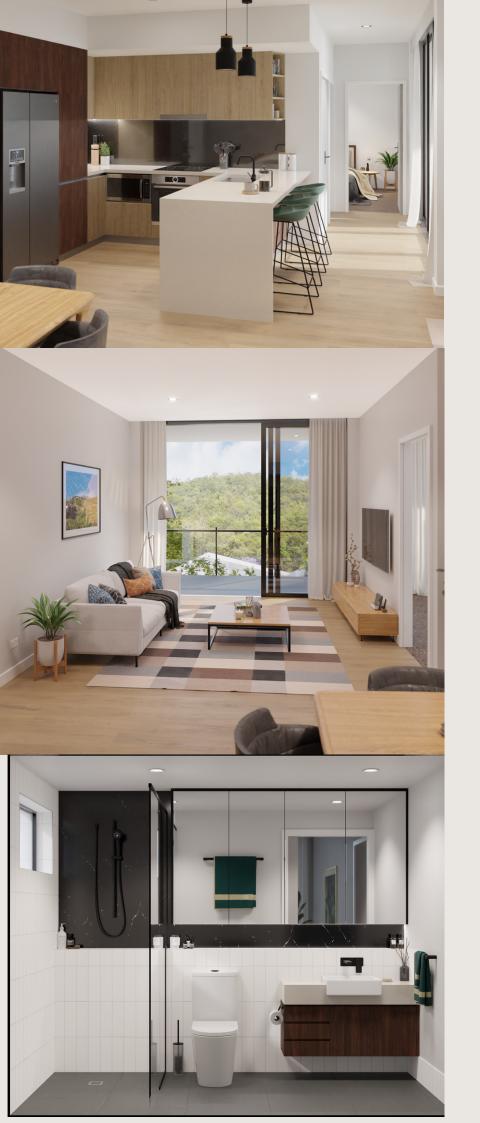

The Eastside apartments with unblocked mountain views.

(view from Mt Gravatt Lookout)

All apartments are fitted with contemporary and high level of finishes.

with most modern designs fitted with high quality materials