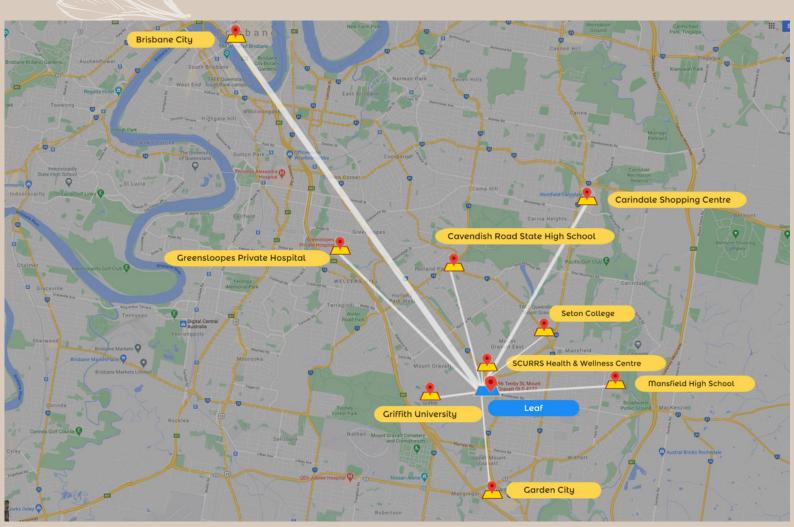

#### The Leaf

- Situated approx 11km from Brisbane CBD
- Nearby to high calibre educational institutions including Griffith University
  (Mount Gravatt and Nathan Campas) and an array of primary and secondary schools
- 15 minutes to Brisbane CBD
- 15 minutes drive to the Brisbane Airport
- 40 Minutes drive to the Gold coast

### The Leaf Lifestyle

- Close proximity to an array of retail
   amenity, being only a short distance from
   Mount Gravatt Plaza and Westfield Garden
   City
- Well connected location, with access to frequent public transport via the South East Brusway, as well as road network connections via Logan Road, creek Road and the Pacific Motorway